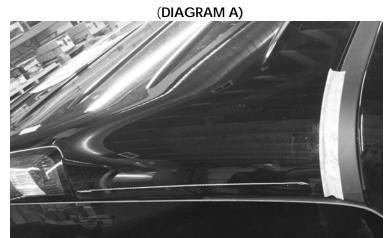

## PLEASE READ ALL INSTRUCTIONS BEFORE BEGINNING INSTALLATION

- 1. Clean installation area with provided Alcohol Pads. Test fit Sportwing® and center from left to right. Place Masking Tape along the edges of the Sportwing® onto the cab to outline the Sportwing® for installation (See Diagram A).
- 2. We recommend placing the Sportwing® on your dashboard with your window defrosters on the highest temperature setting at the highest fan setting for 20 minutes while completing the next steps. The warmer the Sportwing®, the easier it will be to achieve your desired installation preference.

- 3. Towards the outside edges of the back window, measure up 1/4" and mark with a grease pencil on each end and measure up 1/2" and mark with a grease pencil in the center for a LOWER look. For a slightly HIGHER look, measure up 3/4" and mark with a grease pencil on each end and measure up 1" and mark with a grease pencil in the center (See Diagram A).
- 4. Using Masking Tape, line the tape up to the bottom of the 3 marks you just made with a grease pencil in the previous step.
- 5. Once the Sportwing® is warm, remove the paper liner from the tape. Proceed to line the inside of the tape with a 1/4" bead of Polyurethane Sealant (See Diagram B).
- 5. Make sure the Sportwing® is within your outline marks, and gently push Sportwing® thoroughly into place with a soft cloth. Let the Polyurethane Sealant Dry. We recommend not driving the vehicle for at least 4 hours.
- 6. If you have any questions, or would like more information about other quality Sportwing® products, please call the TOLL-FREE number at the top of this sheet. Thank you for choosing Dawn Enterprises Inc.