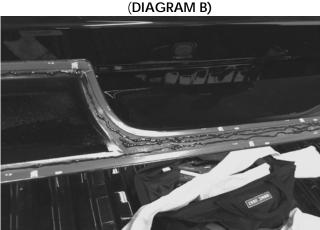

- 3. Towards the outside edges of the back window, measure up 1/4" and mark with a grease pencil on each end and measure up 1/2" and mark with a grease pencil in the center for a LOWER look. For a slightly HIGHER look, measure up 3/4" and mark with a grease pencil on each end and measure up 1" and mark with a grease pencil in the center (See Diagram A).
- 4. Using Masking Tape, line the tape up to the bottom of the 3 marks you just made with a grease pencil in the previous step.
- 5. Once the Sportwing® is warm, remove the paper liner from the tape. Proceed to line the inside of the tape with a 1/4" bead of Polyurethane Sealant (See Diagram B).
- 5. Make sure the Sportwing® is within your outline marks, and gently push Sportwing® thoroughly into place with a soft cloth. Let the Polyurethane Sealant Dry. We recommend not driving the vehicle for at least 4 hours.
- 6. If you have any questions, or would like more information about other quality Sportwing® products, please call the TOLL-FREE number at the top of this sheet. Thank you for choosing Dawn Enterprises Inc.