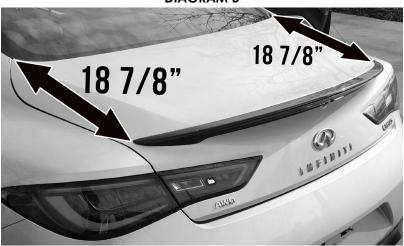

# PLEASE READ ALL INSTRUCTIONS BEFORE BEGINNING INSTALLATION

- 1. Remove Trunk Liner.
- 2. Center Sportwing® from left to right, then make an outline around the Sportwing® with a grease pencil. The Sportwing should be 18 7/8" away from the rear window as shown below.
- 3. Next, remove the Sportwing® and place upside down on soft surface to prevent scratching and place the provided two (2) hole locators on the Sportwing® as shown in **Diagram A.**
- 4. Place Sportwing® back into outline marks made in Step #2. Tape the 2 paper hole locators to the deck lid using masking tape. Then, remove Sportwing® so that the paper hole locators remain on the deck lid.
- 5. Next, drill through the two (2) hole locators using a 1/8" drill bit. Then, using a unibit, open the holes to 7/16".
- 6. Place Sportwing® back in outline and check to make sure that the holes line up. Then, remove red liner from Sportwing® to expose adhesive tape and place back onto deck lid.
- 7. While holding the Sportwing®, screw in the two (2) screws and washers provided. After installing Sportwing®, clean up any metal shavings and wipe off grease pencil marks to complete the installation process. For all questions, please call us toll free at 1.800.548.4867.

## **DIAGRAM A**

**DIAGRAM B** 