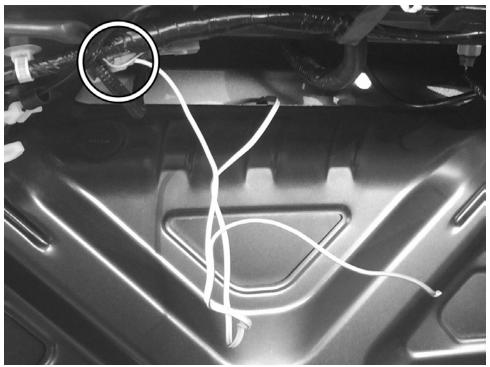

### PLEASE READ ALL INSTRUCTIONS BEFORE BEGINNING INSTALLATION

- 1. Remove Trunk Liner.
- Center Sportwing<sup>®</sup> from left to right, and make sure the tip of the Sportwing<sup>®</sup> to the tip of the deck lid is 10 ½" (As shown in **Diagram A**) on both sides. Make an outline around the Sportwing<sup>®</sup> with a grease pencil.
- 3. Next, remove the Sportwing<sup>®</sup> and place upside down on soft surface to prevent scratching and place the provided hole locators on the Sportwing<sup>®</sup> as shown in **Diagram B**.
- 4. Place Sportwing<sup>®</sup> back into outline marks made in Step #2. Tape the paper hole locators to the deck lid using masking tape. Then, remove Sportwing<sup>®</sup> so that the paper hole locators remain on the deck lid.
- 5. Next, drill through the hole locators using a 1/8" drill bit. Then, using a unibit, open the holes to 7/16".
- 6. Place Sportwing<sup>®</sup> back in outline and check to make sure that the holes line up. Feed brake-light wire through center hole. Then, remove red liner from Sportwing<sup>®</sup> to expose adhesive tape and place back onto deck lid.
- 7. While holding the Sportwing<sup>®</sup>, screw in the two (2) screws and washers provided.
- 8. Using the electrical connectors provided, connect the solid-white (hot) Sportwing<sup>®</sup> wire to the solid blue wire. Then, connect the white with a blue stripe (ground) Sportwing<sup>®</sup> wire to the solid white wire as shown in **Diagram C**.
- 9. After installing Sportwing<sup>®</sup>, clean up any metal shavings and wipe off grease pencil marks to complete the installation process. For any and all questions, please call us toll free at 1.800.548.4867.