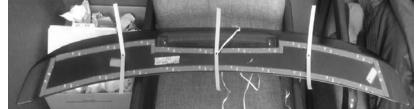

### PLEASE READ ALL INSTRUCTIONS BEFORE BEGINNING INSTALLATION

- 1. Remove Trunk Liner.
- Center Sportwing<sup>®</sup> from left to right, and make sure the tip of the Sportwing<sup>®</sup> to the tip of the deck lid is 10 ½" (As shown in **Diagram A**) on both sides. Make an outline around the Sportwing<sup>®</sup> with a grease pencil.
- 3. Next, remove the Sportwing<sup>®</sup> and place upside down on soft surface to prevent scratching and place the provided hole locators on the Sportwing<sup>®</sup> as shown in **Diagram B**.
- 4. Place Sportwing<sup>®</sup> back into outline marks made in Step #2. Tape the paper hole locators to the deck lid using masking tape. Then, remove Sportwing<sup>®</sup> so that the paper hole locators remain on the deck lid.
- 5. Next, drill through the hole locators using a 1/8" drill bit. Then, using a unibit, open the holes to 7/16".
- 6. Place Sportwing<sup>®</sup> back in outline and check to make sure that the holes line up. Feed brake-light wire through center hole. Then, remove red liner from Sportwing<sup>®</sup> to expose adhesive tape and place back onto deck lid.
- 7. While holding the Sportwing<sup>®</sup>, screw in the two (2) screws and washers provided.
- 8. Using the electrical connectors provided, connect the solid-white (hot) Sportwing<sup>®</sup> wire to the solid blue wire. Then, connect the white with a blue stripe (ground) Sportwing<sup>®</sup> wire to the solid white wire as shown in **Diagram C**.
- 9. After installing Sportwing<sup>®</sup>, clean up any metal shavings and wipe off grease pencil marks to complete the installation process. For any and all questions, please call us toll free at 1.800.548.4867.