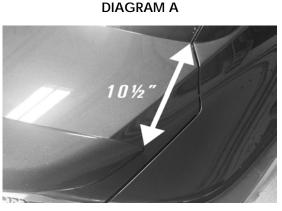

### PLEASE READ ALL INSTRUCTIONS BEFORE BEGINNING INSTALLATION

- 1. Remove Trunk Liner.
- Center Sportwing<sup>®</sup> from left to right, and make sure the tip of the Sportwing<sup>®</sup> to the tip of the deck lid is 10 ½" (As shown in **Diagram A**) on both sides. Make an outline around the Sportwing<sup>®</sup> with a grease pencil.
- 3. Next, remove the Sportwing<sup>®</sup> and place upside down on soft surface to prevent scratching and place the provided hole locators on the Sportwing<sup>®</sup> as shown in **Diagram B**.
- 4. Place Sportwing<sup>®</sup> back into outline marks made in Step #2. Tape the paper hole locators to the deck lid using masking tape. Then, remove Sportwing<sup>®</sup> so that the paper hole locators remain on the deck lid.
- 5. Next, drill through the hole locators using a 1/8" drill bit. Then, using a unibit, open the holes to 7/16".
- 6. Place Sportwing<sup>®</sup> back in outline and check to make sure that the holes line up. Feed brake-light wire through center hole. Then, remove red liner from Sportwing<sup>®</sup> to expose adhesive tape and place back onto deck lid.
- 7. While holding the Sportwing<sup>®</sup>, screw in the two (2) screws and washers provided.
- 8. Using the electrical connectors provided, connect the solid-white (hot) Sportwing<sup>®</sup> wire to the solid blue wire. Then, connect the white with a blue stripe (ground) Sportwing<sup>®</sup> wire to the solid white wire as shown in **Diagram C**.
- 9. After installing Sportwing<sup>®</sup>, clean up any metal shavings and wipe off grease pencil marks to complete the installation process. For any and all questions, please call us toll free at 1.800.548.4867.