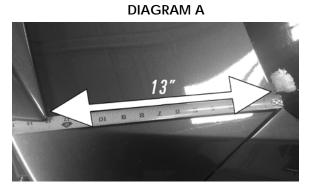

## PLEASE READ ALL INSTRUCTIONS BEFORE BEGINNING INSTALLATION

- 1. Remove Trunk Liner.
- Center Sportwing<sup>®</sup> from left to right, and make sure the tip of the Sportwing<sup>®</sup> to the tip of the deck lid is 13" (As shown in **Diagram A**) on both sides. Make an outline around the Sportwing<sup>®</sup> with a grease pencil.
- 3. Next, remove the Sportwing<sup>®</sup> and place upside down on soft surface to prevent scratching and place the provided hole locators on the Sportwing<sup>®</sup> as shown in **Diagram B**.
- 4. Place Sportwing<sup>®</sup> back into outline marks made in Step #2. Tape the paper hole locators to the deck lid using masking tape. Then, remove Sportwing<sup>®</sup> so that the paper hole locators remain on the deck lid.
- 5. Next, drill through the hole locators using a 1/8" drill bit. Then, using a unibit, open the holes to 7/16".
- 6. Place Sportwing<sup>®</sup> back in outline and check to make sure that the holes line up. Feed brake-light wire through center hole. Then, remove red liner from Sportwing<sup>®</sup> to expose adhesive tape and place back onto deck lid.
- 7. While holding the Sportwing<sup>®</sup>, screw in the two (2) screws and washers provided.
- 8. Using the electrical connectors provided, connect the solid-white (hot) Sportwing<sup>®</sup> wire to the solid blue wire. Then, connect the white with a blue stripe (ground) Sportwing<sup>®</sup> wire to the solid white wire as shown in **Diagram C.**
- 9. After installing Sportwing<sup>®</sup>, clean up any metal shavings and wipe off grease pencil marks to complete the installation process. For any and all questions, please call us toll free at 1.800.548.4867.