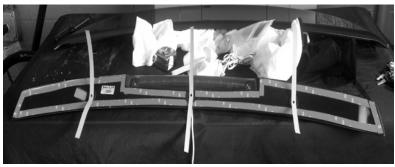

## PLEASE READ ALL INSTRUCTIONS BEFORE BEGINNING INSTALLATION

- 1. Remove Trunk Liner.
- Center Sportwing<sup>®</sup> from left to right, and make sure the tip of the Sportwing<sup>®</sup> to the tip of the deck lid is 13" (As shown in **Diagram A**) on both sides. Make an outline around the Sportwing<sup>®</sup> with a grease pencil.
- 3. Next, remove the Sportwing<sup>®</sup> and place upside down on soft surface to prevent scratching and place the provided hole locators on the Sportwing<sup>®</sup> as shown in **Diagram B**.
- 4. Place Sportwing<sup>®</sup> back into outline marks made in Step #2. Tape the paper hole locators to the deck lid using masking tape. Then, remove Sportwing<sup>®</sup> so that the paper hole locators remain on the deck lid.
- 5. Next, drill through the hole locators using a 1/8" drill bit. Then, using a unibit, open the holes to 7/16".
- 6. Place Sportwing<sup>®</sup> back in outline and check to make sure that the holes line up. Feed brake-light wire through center hole. Then, remove red liner from Sportwing<sup>®</sup> to expose adhesive tape and place back onto deck lid.
- 7. While holding the Sportwing<sup>®</sup>, screw in the two (2) screws and washers provided.
- 8. Using the electrical connectors provided, connect the solid-white (hot) Sportwing<sup>®</sup> wire to the solid blue wire. Then, connect the white with a blue stripe (ground) Sportwing<sup>®</sup> wire to the solid white wire as shown in **Diagram C.**
- 9. After installing Sportwing<sup>®</sup>, clean up any metal shavings and wipe off grease pencil marks to complete the installation process. For any and all questions, please call us toll free at 1.800.548.4867.

DIAGRAM B