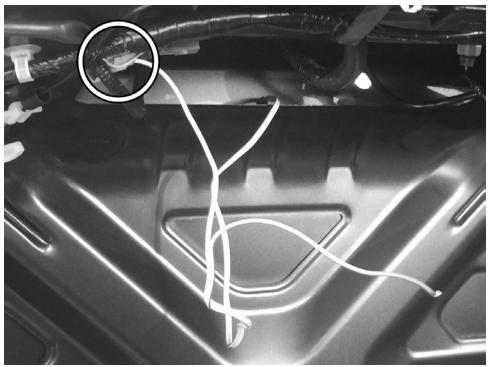

## PLEASE READ ALL INSTRUCTIONS BEFORE BEGINNING INSTALLATION

- 1. Remove Trunk Liner.
- Center Sportwing<sup>®</sup> from left to right, and make sure the tip of the Sportwing<sup>®</sup> to the tip of the deck lid is 13" (As shown in **Diagram A**) on both sides. Make an outline around the Sportwing<sup>®</sup> with a grease pencil.
- 3. Next, remove the Sportwing<sup>®</sup> and place upside down on soft surface to prevent scratching and place the provided hole locators on the Sportwing<sup>®</sup> as shown in **Diagram B**.
- 4. Place Sportwing<sup>®</sup> back into outline marks made in Step #2. Tape the paper hole locators to the deck lid using masking tape. Then, remove Sportwing<sup>®</sup> so that the paper hole locators remain on the deck lid.
- 5. Next, drill through the hole locators using a 1/8" drill bit. Then, using a unibit, open the holes to 7/16".
- 6. Place Sportwing<sup>®</sup> back in outline and check to make sure that the holes line up. Feed brake-light wire through center hole. Then, remove red liner from Sportwing<sup>®</sup> to expose adhesive tape and place back onto deck lid.
- 7. While holding the Sportwing<sup>®</sup>, screw in the two (2) screws and washers provided.
- 8. Using the electrical connectors provided, connect the solid-white (hot) Sportwing<sup>®</sup> wire to the solid blue wire. Then, connect the white with a blue stripe (ground) Sportwing<sup>®</sup> wire to the solid white wire as shown in **Diagram C.**
- 9. After installing Sportwing<sup>®</sup>, clean up any metal shavings and wipe off grease pencil marks to complete the installation process. For any and all questions, please call us toll free at 1.800.548.4867.