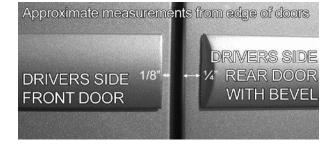

## 1. **LOCATION** (See Diagram below):

Run masking tape **as seen in Diagram below** from POINT A to POINT B. Press tape against the vehicle, making sure that the tape is straight from POINT A to POINT B.