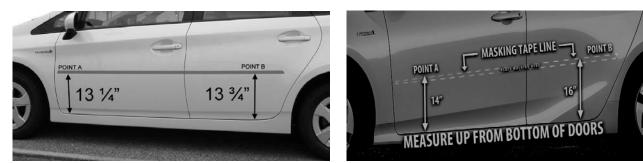

## 1. **LOCATION** (See Diagram below):

Run masking tape **as seen in Diagram below** from POINT A to POINT B. Press tape against the vehicle, making sure that the tape is straight from POINT A to POINT B.