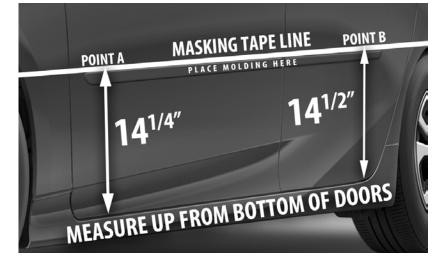

## 1. **LOCATION** (See Diagram below):

Run masking tape **as seen in Diagram below** from POINT A to POINT B. Press tape against the vehicle, making sure that the tape is straight from POINT A to POINT B.