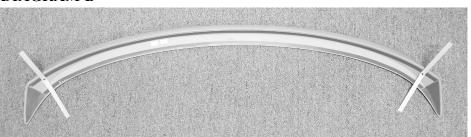

# **DIAGRAM B**

# PLEASE READ ALL INSTRUCTIONS BEFORE BEGINNING INSTALLATION

- 1. Remove Trunk Liner.
- 2. Center Sportwing® from left to right. Make an outline around the Sportwing® with a grease pencil. The tips of the Sportwing should be 7 ¾" from the corner of the decklid as shown in **Diagram A.**
- 3. Next, remove the Sportwing® and place upside down on soft surface to prevent scratching and place the provided hole locators on the Sportwing® as shown in **Diagram B.**
- 4. Place Sportwing® back into outline marks made in Step #2. Tape the paper hole locators to the deck lid using masking tape. Then, remove Sportwing® so that the paper hole locators remain on the deck lid.
- 5. Next, drill through the hole locators using a 1/8" drill bit. Then, using a unibit, open the holes to 7/16".
- 6. Place Sportwing® back in outline and check to make sure that the holes line up. Then, remove red liner from Sportwing® to expose adhesive tape and place back onto deck lid.
- 7. While holding the Sportwing®, screw in the two (2) screws and washers provided.
- 9. After installing Sportwing®, clean up any metal shavings and wipe off grease pencil marks to complete the installation process. For all questions, please call us toll free at 1.800.548.4867.