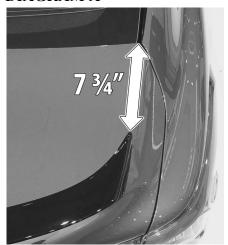

# DIAGRAM A

# PLEASE READ ALL INSTRUCTIONS BEFORE BEGINNING INSTALLATION

- 1. Remove Trunk Liner.
- 2. Center Sportwing® from left to right. Make an outline around the Sportwing® with a grease pencil. The tips of the Sportwing should be 7 ¾" from the corner of the decklid as shown in **Diagram A.**
- 3. Next, remove the Sportwing® and place upside down on soft surface to prevent scratching and place the provided hole locators on the Sportwing® as shown in **Diagram B.**
- 4. Place Sportwing® back into outline marks made in Step #2. Tape the paper hole locators to the deck lid using masking tape. Then, remove Sportwing® so that the paper hole locators remain on the deck lid.
- 5. Next, drill through the hole locators using a 1/8" drill bit. Then, using a unibit, open the holes to 7/16".
- 6. Place Sportwing® back in outline and check to make sure that the holes line up. Then, remove red liner from Sportwing® to expose adhesive tape and place back onto deck lid.
- 7. While holding the Sportwing®, screw in the two (2) screws and washers provided.
- 9. After installing Sportwing®, clean up any metal shavings and wipe off grease pencil marks to complete the installation process. For all questions, please call us toll free at 1.800.548.4867.