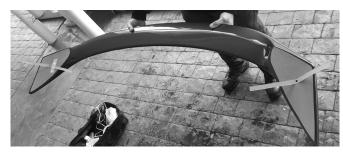

## PLEASE READ ALL INSTRUCTIONS BEFORE BEGINNING INSTALLATION

- 1. Remove trunk liner. Leaving the paper liner on the bottom of the mounting feet, measure 8 1/4" from the tip of the trunk lid to the tip of the Sportwing® (See Diagram A). Repeat procedure on passenger side. Outline both mounting feet using a grease pencil.
- 2. Next, set Sportwing® aside onto a soft surface to prevent scratching. Place 2 paper hole locators over 2 mounting holes located on the Sportwing® as shown in **Diagram B**. Place Sportwing® back into outlined marks made in Step #1. Tape down hole locators so that they will stick onto the deck lid and not the Sportwing®. Lift the Sportwing® off of the deck lid and set aside, leaving the hole locators onto the deck lid.
- 3. Drill into the two holes inside of the paper hole locators with a 1/8" Drill Bit. Continue to drill through second panel. Once drilled, remove hole locators and open holes on top of the deck lid to 7/16" with a Uni-Bit. Proceed to open the trunk and open holes though the second panel to 3/4" using a Uni-Bit.
- 4. Remove paper liner off of the feet of the Sportwing<sup>®</sup> and place back into outlined marks made in Step #1.
- 5. While holding onto Sportwing®, open deck lid and screw in the 2 M6 x 5/8" screws with lock washer and washer attached to mount Sportwing®. After screws have been fastened, place ¾" plugs provided over holes made through second panel.
- 5. Clean up any metal shavings that might have fallen into the trunk and you are done. If you have any questions or if you would like information about other quality Sportwing® products, please call the TOLL FREE number at the top of this sheet. Thank you for choosing Dawn Enterprises Inc.

DIAGRAM A

DIAGRAM B