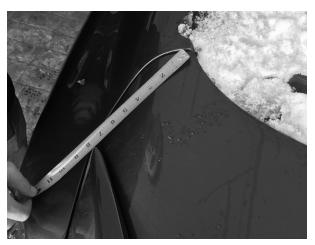

## PLEASE READ ALL INSTRUCTIONS BEFORE BEGINNING INSTALLATION

- 1. Remove trunk liner. Leaving the paper liner on the bottom of the mounting feet, measure 8 1/4" from the tip of the trunk lid to the tip of the Sportwing® (See Diagram A). Repeat procedure on passenger side. Outline both mounting feet using a grease pencil.
- 2. Next, set Sportwing® aside onto a soft surface to prevent scratching. Place 2 paper hole locators over 2 mounting holes located on the Sportwing® as shown in **Diagram B**. Place Sportwing® back into outlined marks made in Step #1. Tape down hole locators so that they will stick onto the deck lid and not the Sportwing®. Lift the Sportwing® off of the deck lid and set aside, leaving the hole locators onto the deck lid.
- 3. Drill into the two holes inside of the paper hole locators with a 1/8" Drill Bit. Continue to drill through second panel. Once drilled, remove hole locators and open holes on top of the deck lid to 7/16" with a Uni-Bit. Proceed to open the trunk and open holes though the second panel to 3/4" using a Uni-Bit.
- 4. Remove paper liner off of the feet of the Sportwing<sup>®</sup> and place back into outlined marks made in Step #1.
- 5. While holding onto Sportwing®, open deck lid and screw in the 2 M6 x 5/8" screws with lock washer and washer attached to mount Sportwing®. After screws have been fastened, place ¾" plugs provided over holes made through second panel.
- 5. Clean up any metal shavings that might have fallen into the trunk and you are done. If you have any questions or if you would like information about other quality Sportwing® products, please call the TOLL FREE number at the top of this sheet. Thank you for choosing Dawn Enterprises Inc.

DIAGRAM A

DIAGRAM B