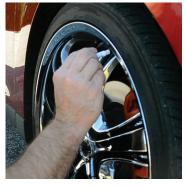

#### Step 2

Apply pro-bond to surface where Wheel Trim<sup>™</sup> will be applied.