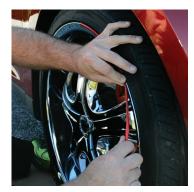

### Step 3

Peel back about 3" of the Wheel Trim's<sup>™</sup> red liner. Start applying Wheel Trim<sup>™</sup> from the top of the wheel working your way around. Make sure to only pull 3" of red liner at a time.