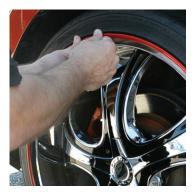

## Step 4

Press firmly along the Wheel Trim<sup>™</sup>, making sure it's installed evenly and is adhering to your wheel properly. We recommend using a cloth to protect the surface of Wheel Trim<sup>™</sup>.