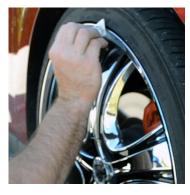

#### Step 1

To ensure rim edge is cleaned thoroughly use the alcohol pads provided.